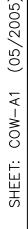

| <u>150 mm W.M.</u><br>-¢- | WATERMAIN<br>HYDRANT | <u>150 mm W.M.</u> | ·               | HYDRO<br>M.T.S./F.O.C. |          | •-•                                     | LIGHT STANDARD<br>BOLLARD | ٥B       | -                            | B.M. Treatment Plant, Tblt. on the grounds of the North En<br>B.M. Treatment Plant, Tblt. on top of Conc. pit in front of mai<br>ELEV. bldg., 22.3m E. of line of most Ely. wall & 32.8m S. of<br>most Nly. wall of main bldg. (ties to tblt.) ELEV.= 231.261 |             | ) Eart                   | thTech                           | ENGINEER'S |
|---------------------------|----------------------|--------------------|-----------------|------------------------|----------|-----------------------------------------|---------------------------|----------|---